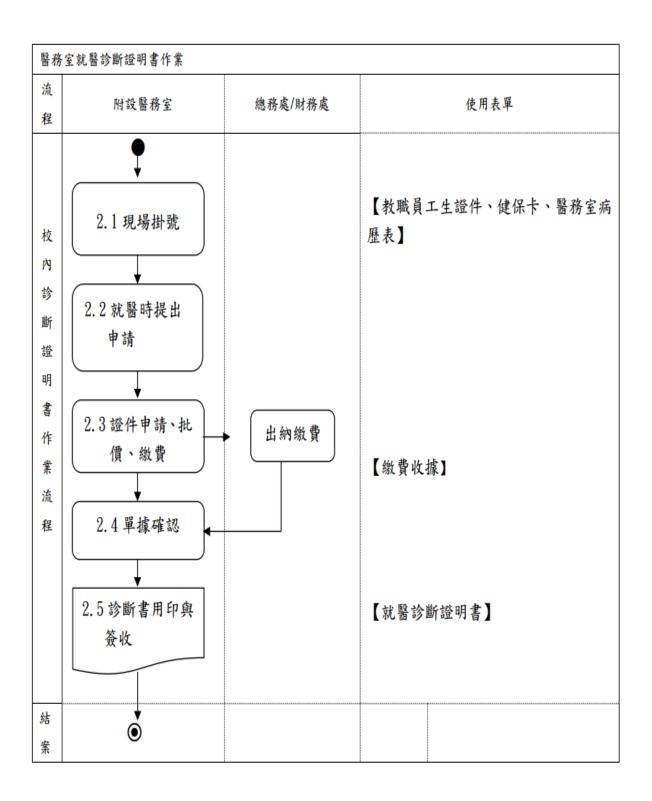

| Campus Clinic Diagnosis Certificate                  |                                                                                                                                                                                               |                                                  |                                                                                                   |
|------------------------------------------------------|-----------------------------------------------------------------------------------------------------------------------------------------------------------------------------------------------|--------------------------------------------------|---------------------------------------------------------------------------------------------------|
| Process                                              | Affiliated Campus<br>Clinic                                                                                                                                                                   | General Affairs Division / Controller's Division | Forms Used                                                                                        |
| On-campus Diagnosis Certificate Operating Procedures | 2.1 On-site Registration  2.2 Apply for Diagnosis Certificate when seeing the doctor  2.3 Document application, Costing, Payment  2.4 Receipt confirmed  2.5 Certificate sealed and retrieved | Pay Cashier                                      | 【Faculty, staff and student ID card, National Health Insurance Card,Campus Clinic Medical Record】 |
| Close case                                           |                                                                                                                                                                                               |                                                  |                                                                                                   |